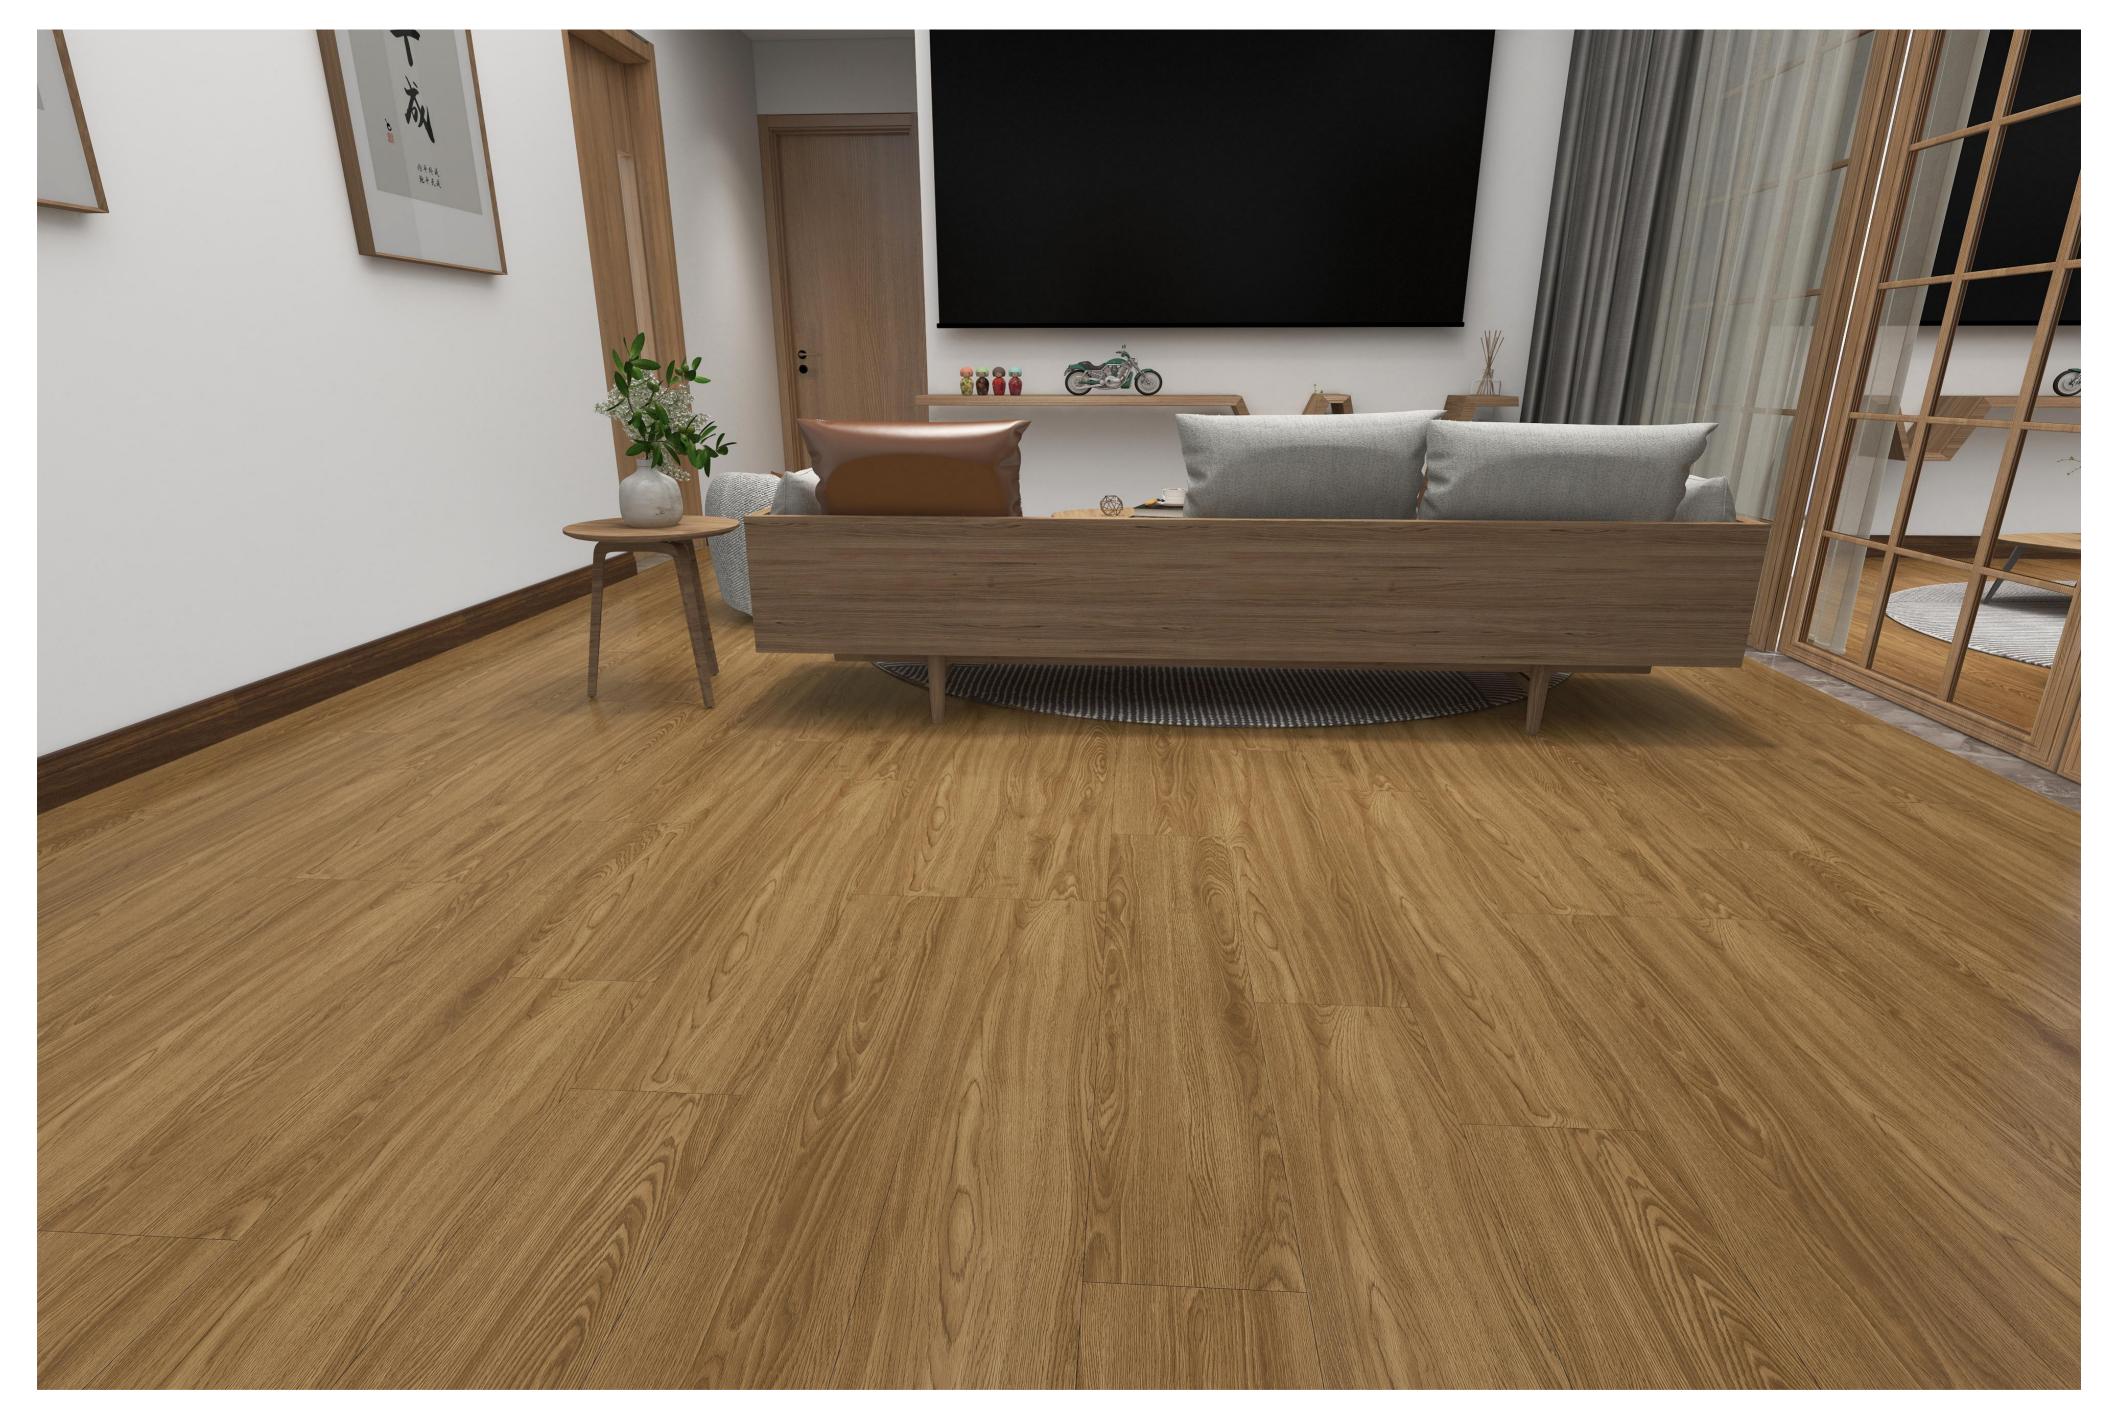

### Waterproof and Moisture proof

| Size          | 1220 x 183r |
|---------------|-------------|
| Thickness     |             |
| Wear Layer    |             |
| Color Pattern |             |
| Material      |             |
| Layer         |             |
| Density       |             |
|               |             |