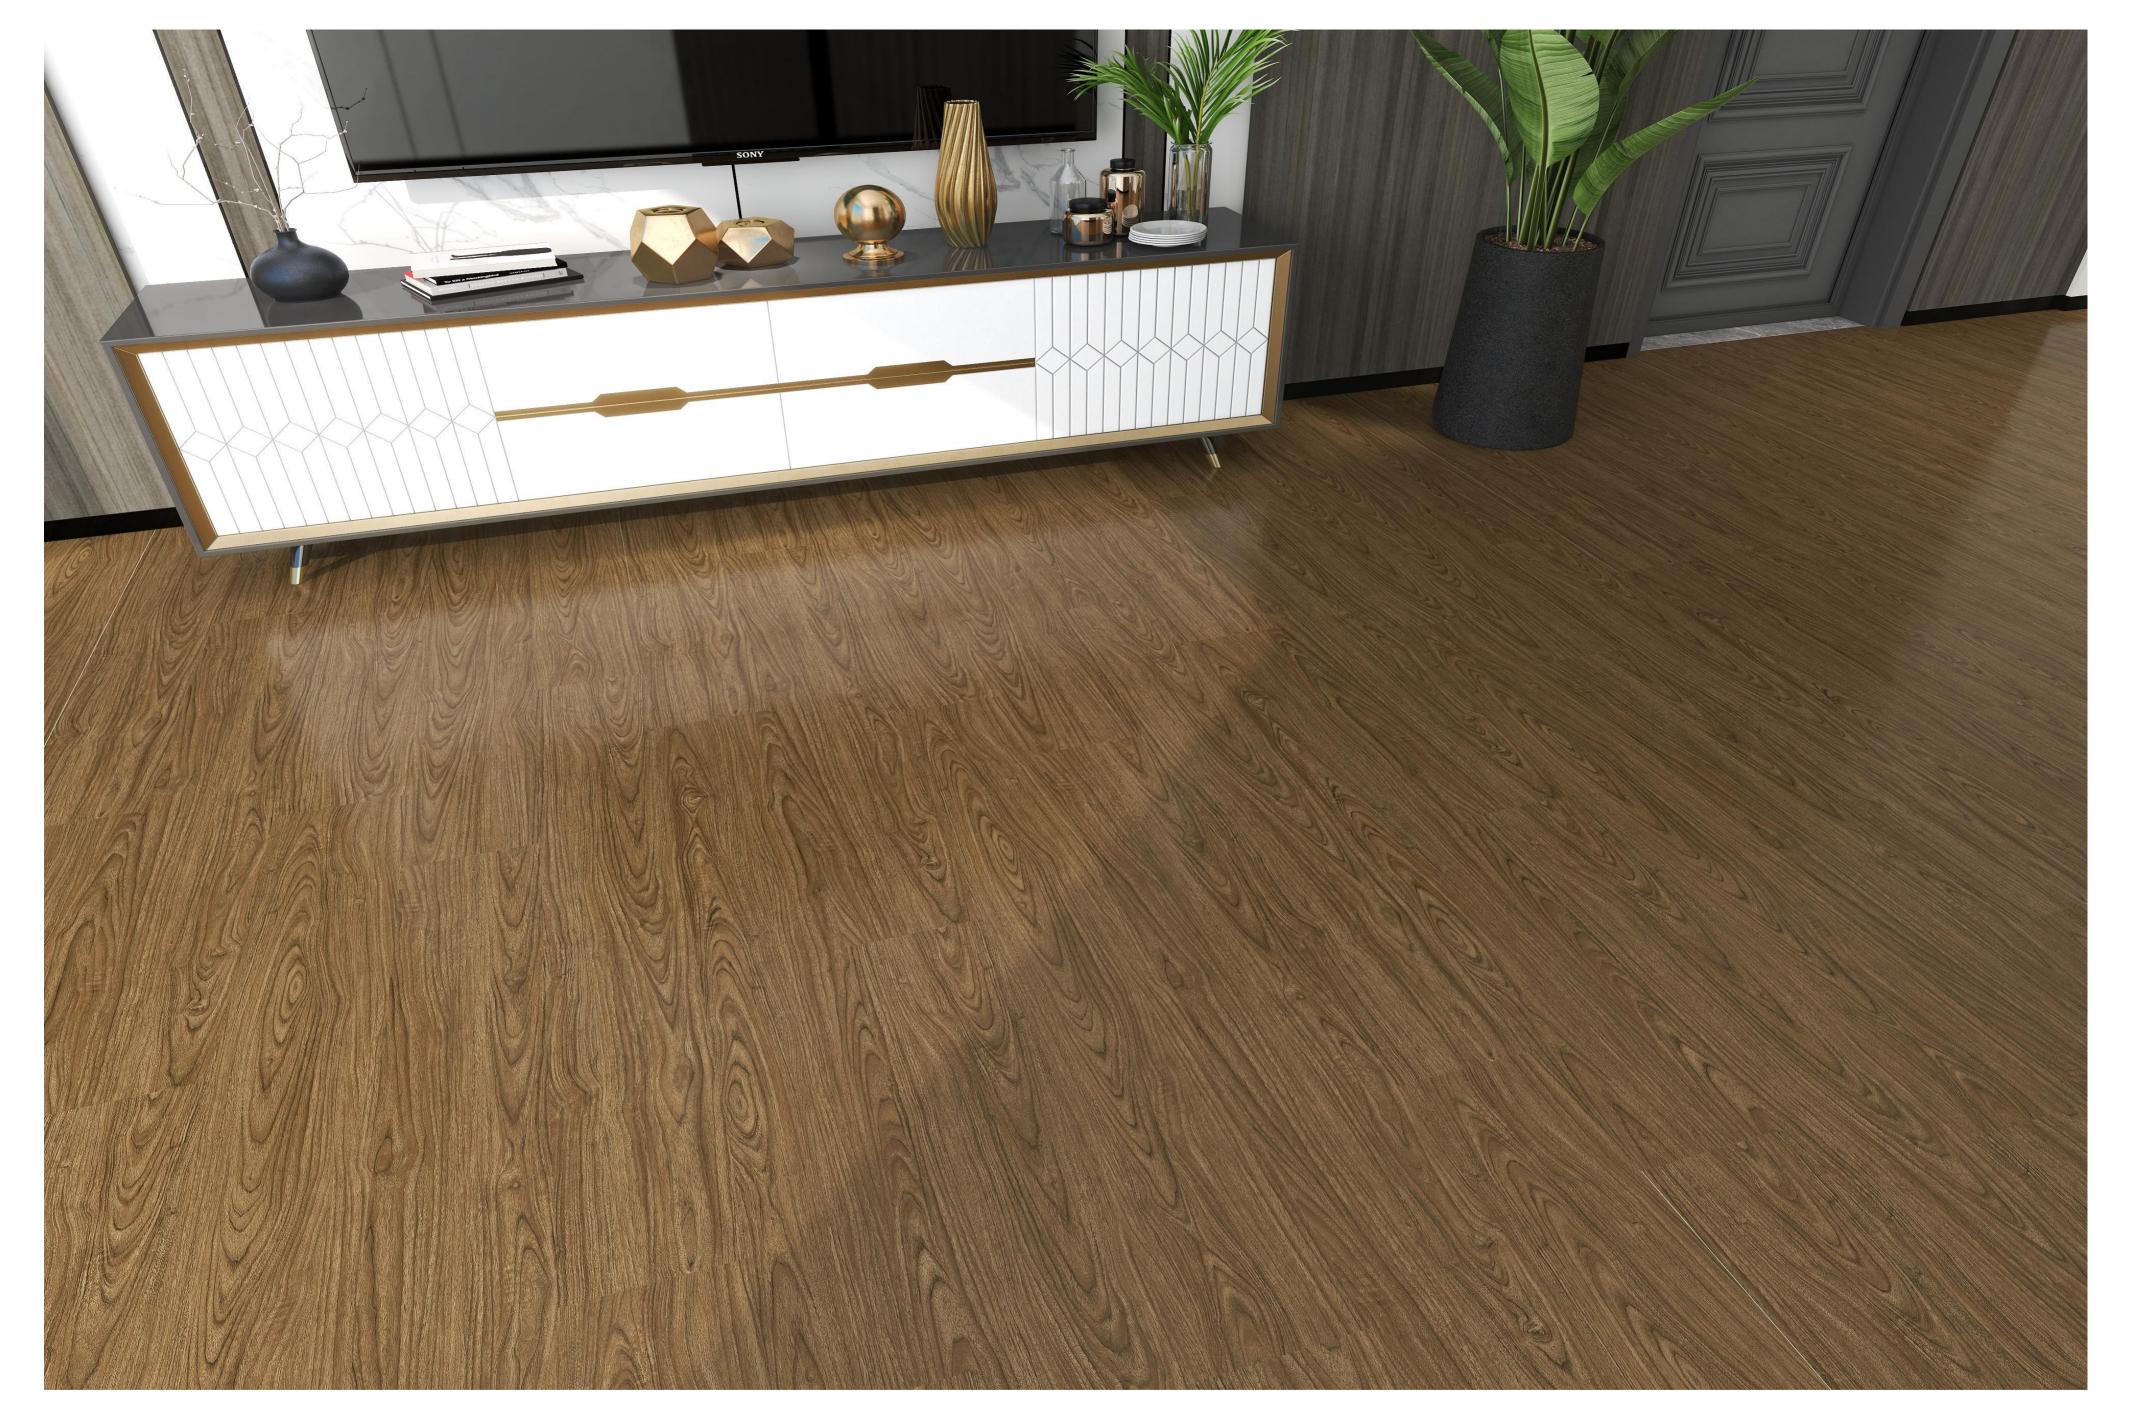

### DETAILS

mm, 1524 x 228mm, 610 x 305mm, 640 x128mm herringbone, customized

3.5mm, 4.0mm, 4.5mm, 5.0mm, 5.5mm, 6.0mm, 6.5mm, 7.0mm

0.1-1.0mm, customized

Wood Pattern, Stone Pattern, Carpet Pattern

100% virgin PVC and Calcium Carbonate