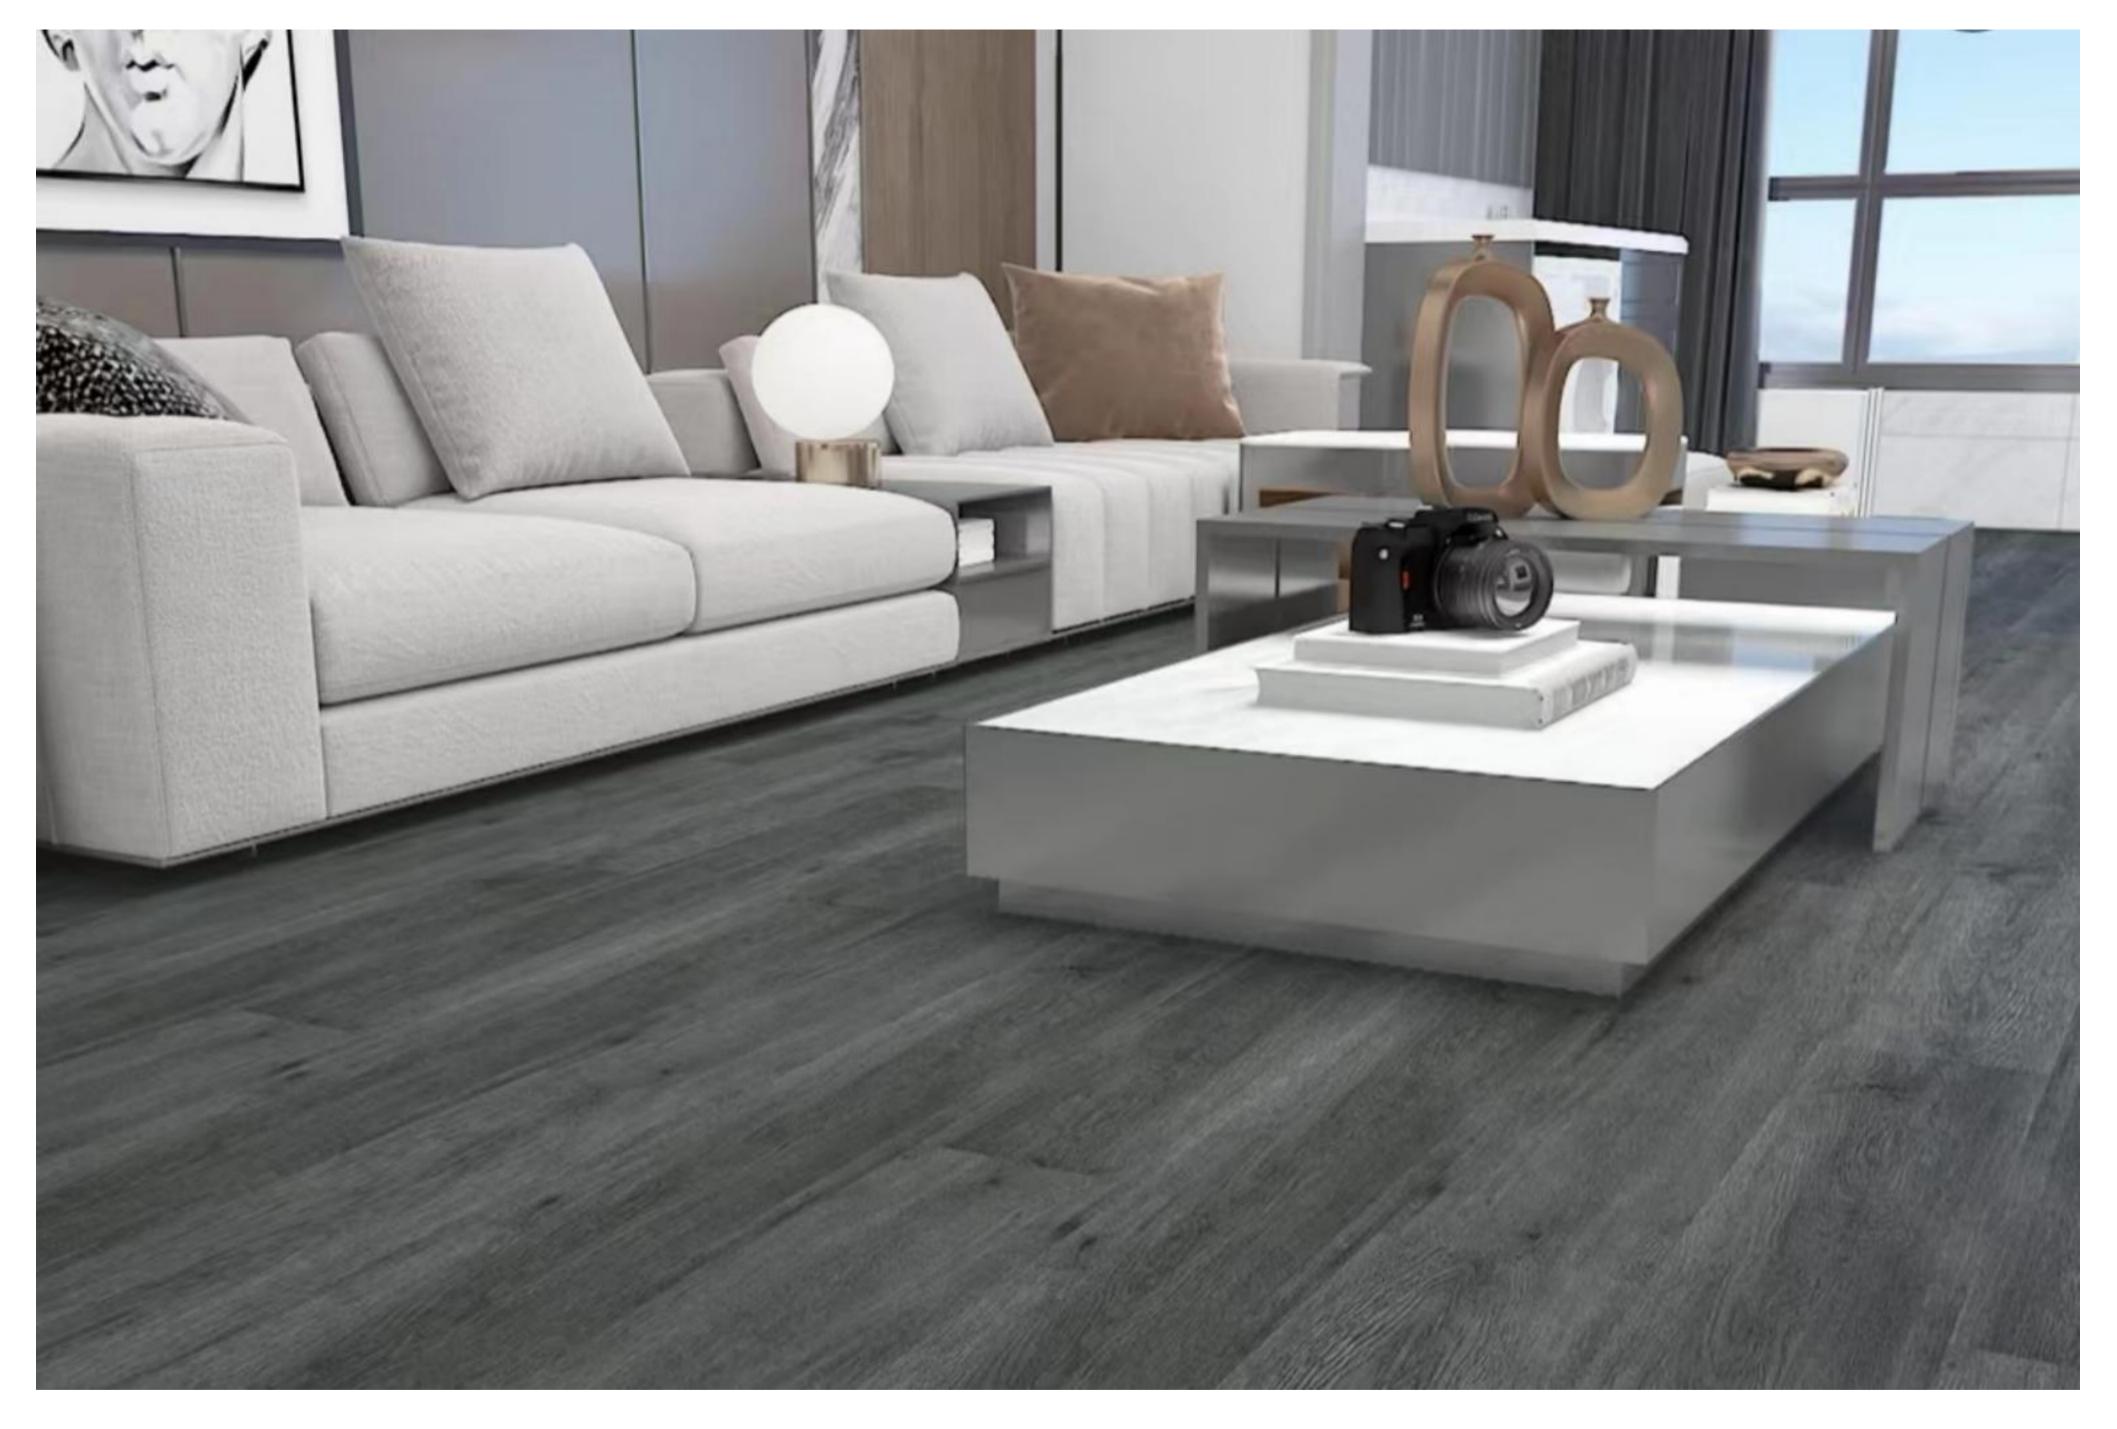

### DETAILS

mm, 1524 x 228mm, 610 x 305mm, 640 x128mm herringbone, customized

3.5mm, 4.0mm, 4.5mm, 5.0mm, 5.5mm, 6.0mm, 6.5mm, 7.0mm

0.1-1.0mm, customized

Wood Pattern, Stone Pattern, Carpet Pattern

100% virgin PVC and Calcium Carbonate