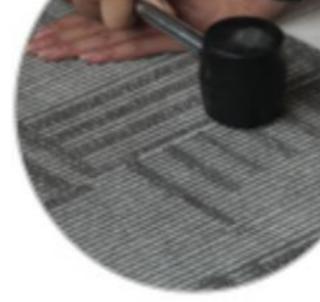

### Anti-scratch



# Six Major Advantages



Antislip and Comfortable



Easy to install and support DIY



### Fireproof and Flame Retartant



### Waterproof and Moisture proof





| Size          | 1220 x 183r |
|---------------|-------------|
| Thickness     |             |
| Wear Layer    |             |
| Color Pattern |             |
| Material      |             |
| Layer         |             |
| Density       |             |
|               |             |

### **SPC FLOOR LAYERING**

### **UV** Coating

Waterproof, fireproof, antifouling, antibacterial, antiscratch.

Antislip and keep the color for a long time and durable.

**Decor Film** 

High simulation of natural patterns to present real feeling of texture.

**Bottom Layer** 

Calcium and PVC powder are mixed in a certain proportion to form composite material, enhance the pressure resistance c