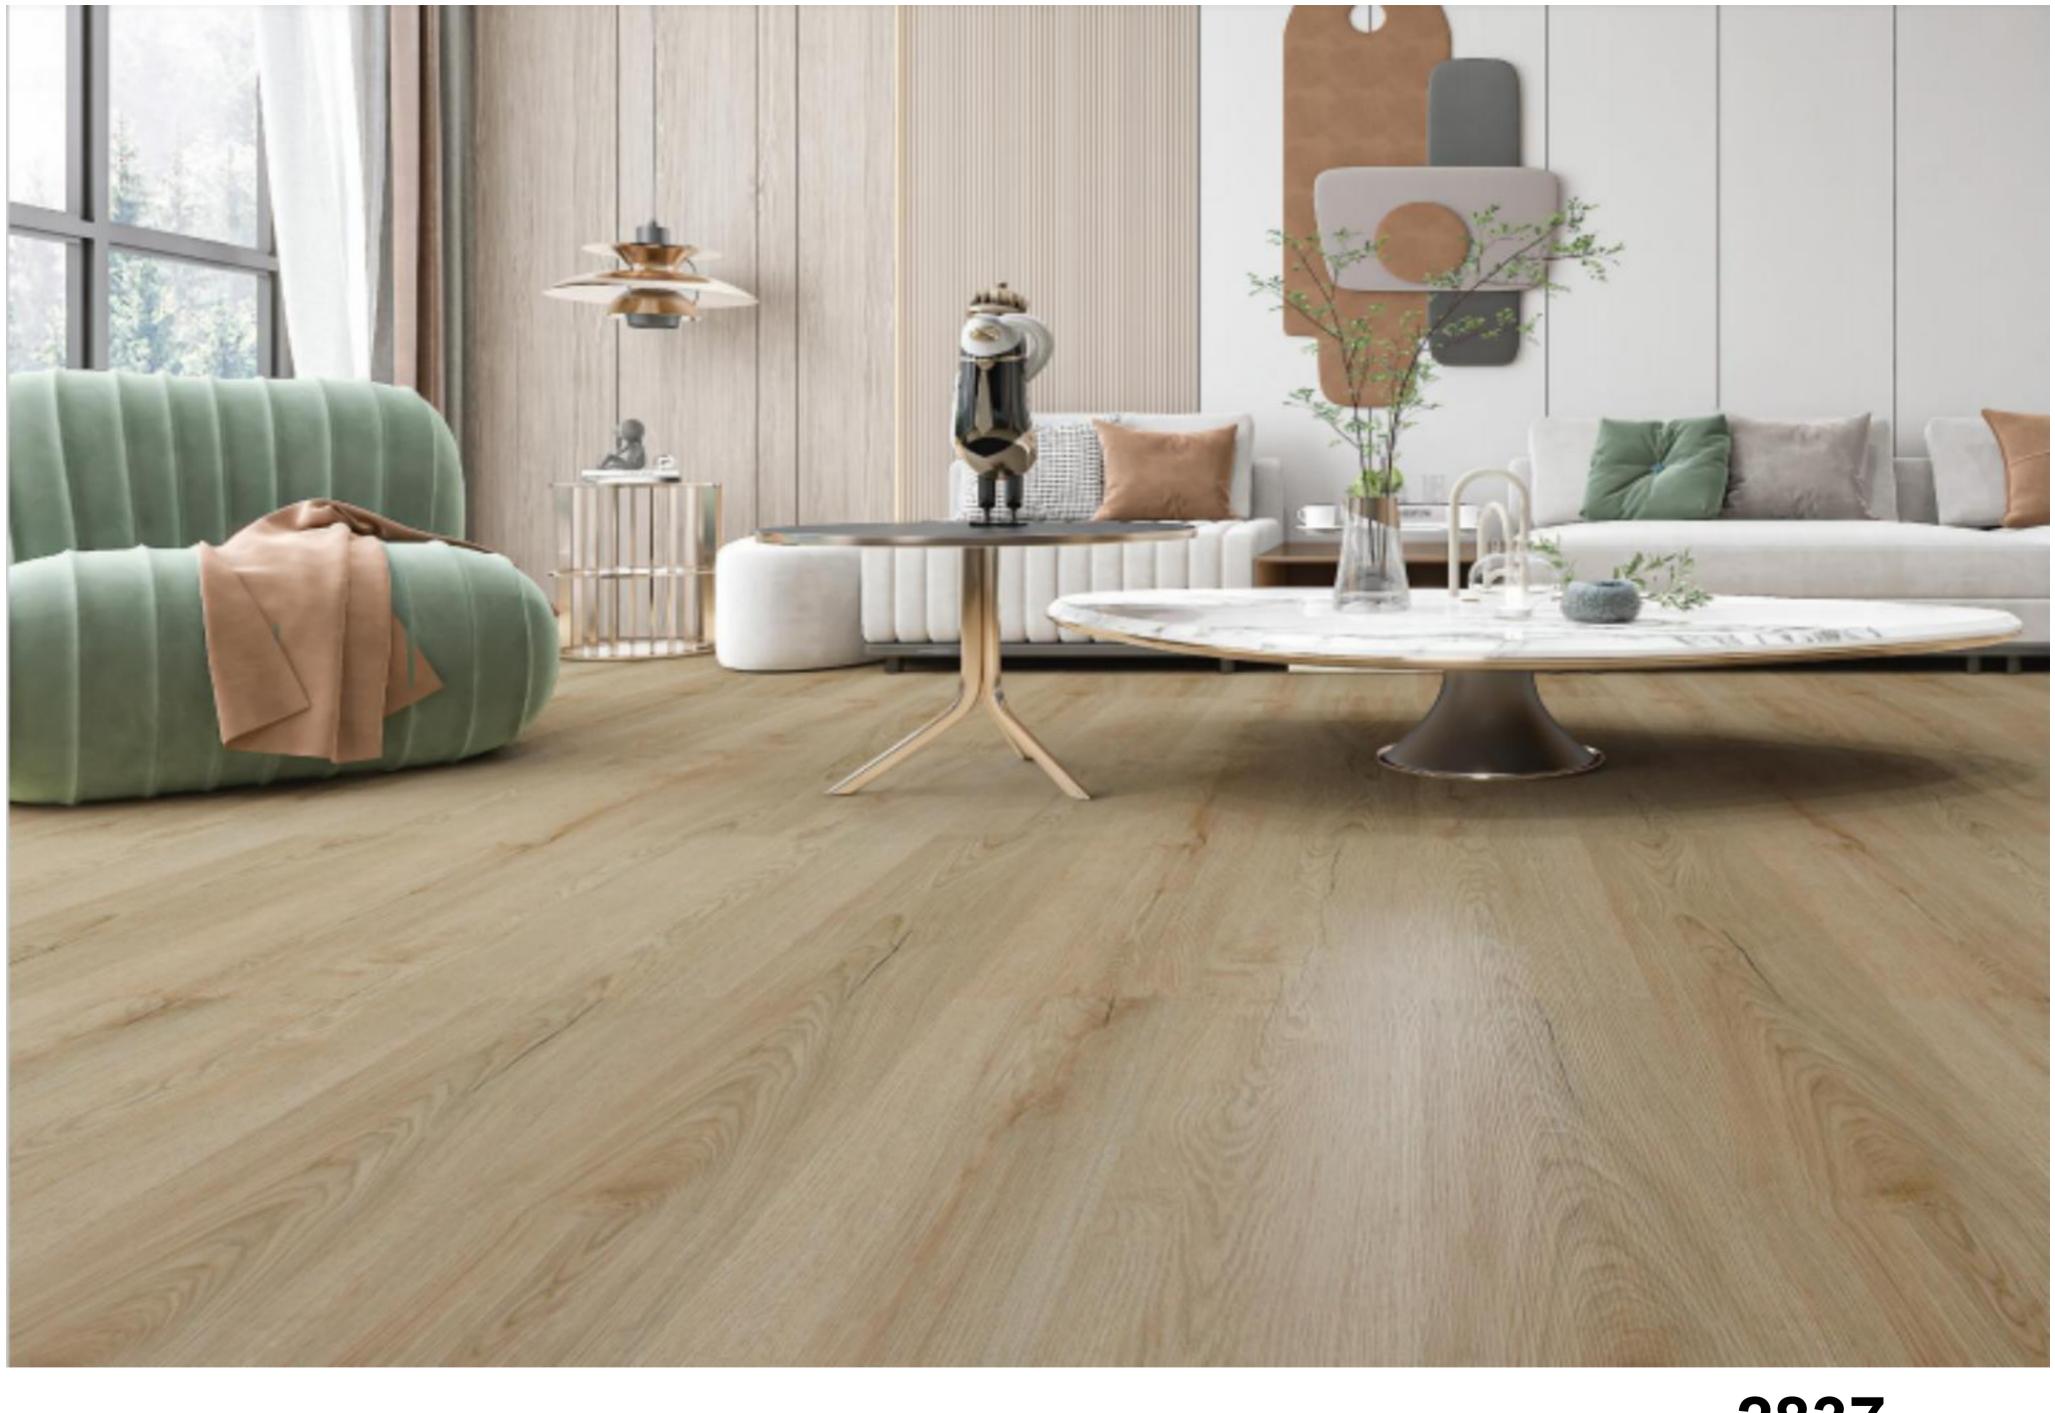

# **SPC FLOOR SPECIFICATIONS**

### DETAILS

mm, 1524 x 228mm, 610 x 305mm, 640 x128mm herringbone, customized

3.5mm, 4.0mm, 4.5mm, 5.0mm, 5.5mm, 6.0mm, 6.5mm, 7.0mm

0.1-1.0mm, customized

Wood Pattern, Stone Pattern, Carpet Pattern

100% virgin PVC and Calcium Carbonate