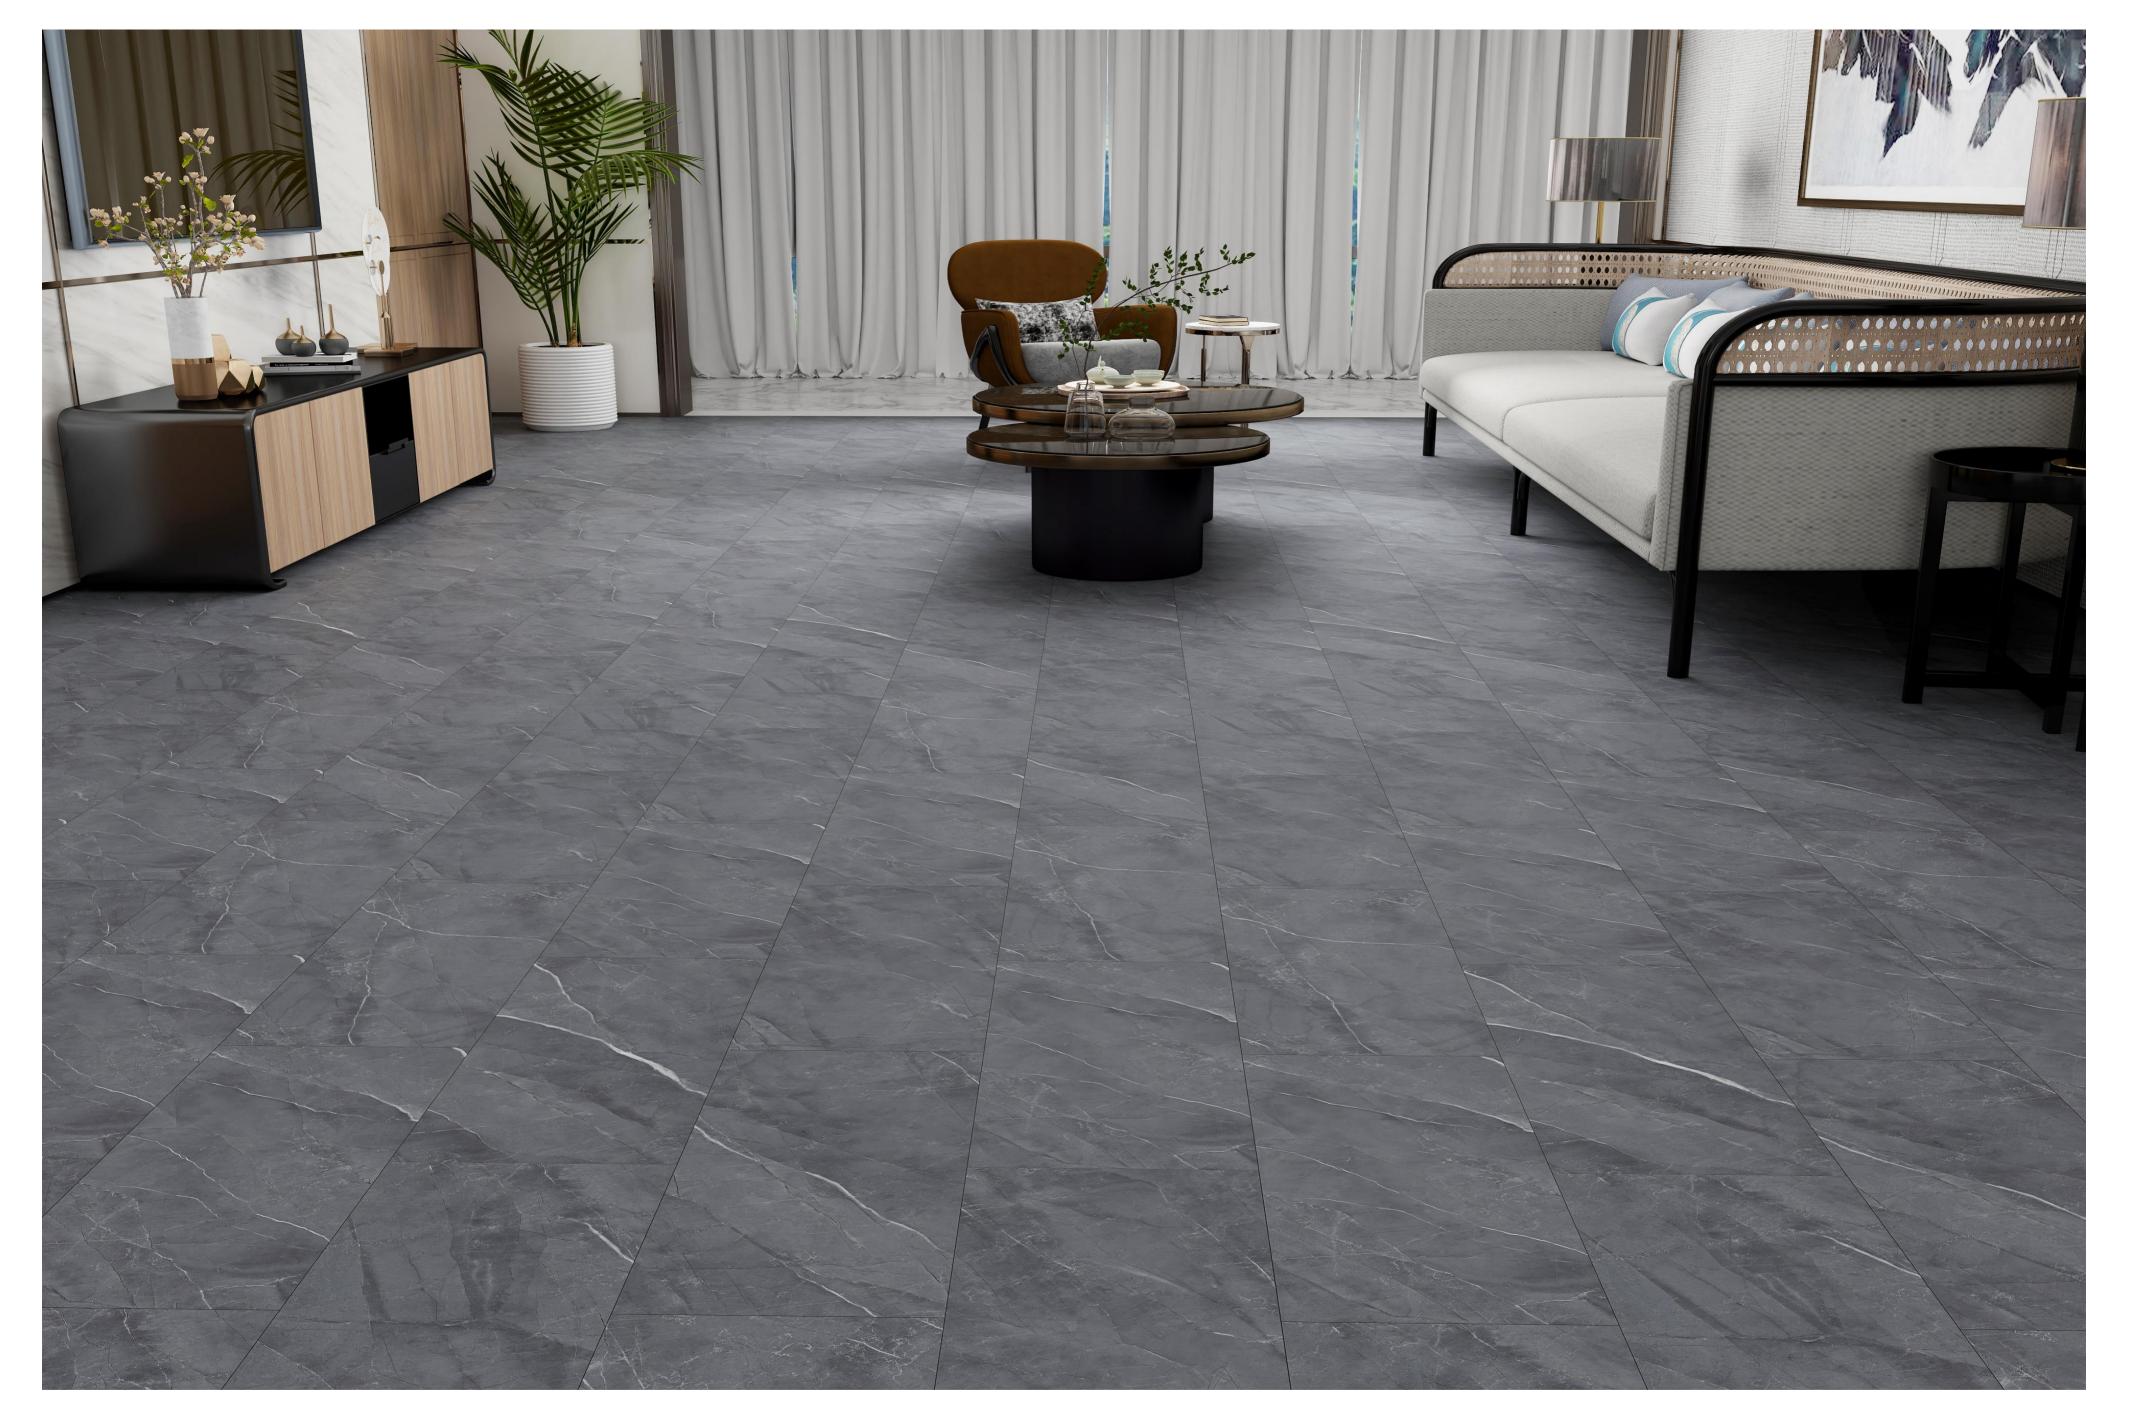

### DETAILS

mm, 1524 x 228mm, 610 x 305mm, 640 x128mm herringbone, customized

3.5mm, 4.0mm, 4.5mm, 5.0mm, 5.5mm, 6.0mm, 6.5mm, 7.0mm

0.1-1.0mm, customized

Wood Pattern, Stone Pattern, Carpet Pattern

100% virgin PVC and Calcium Carbonate