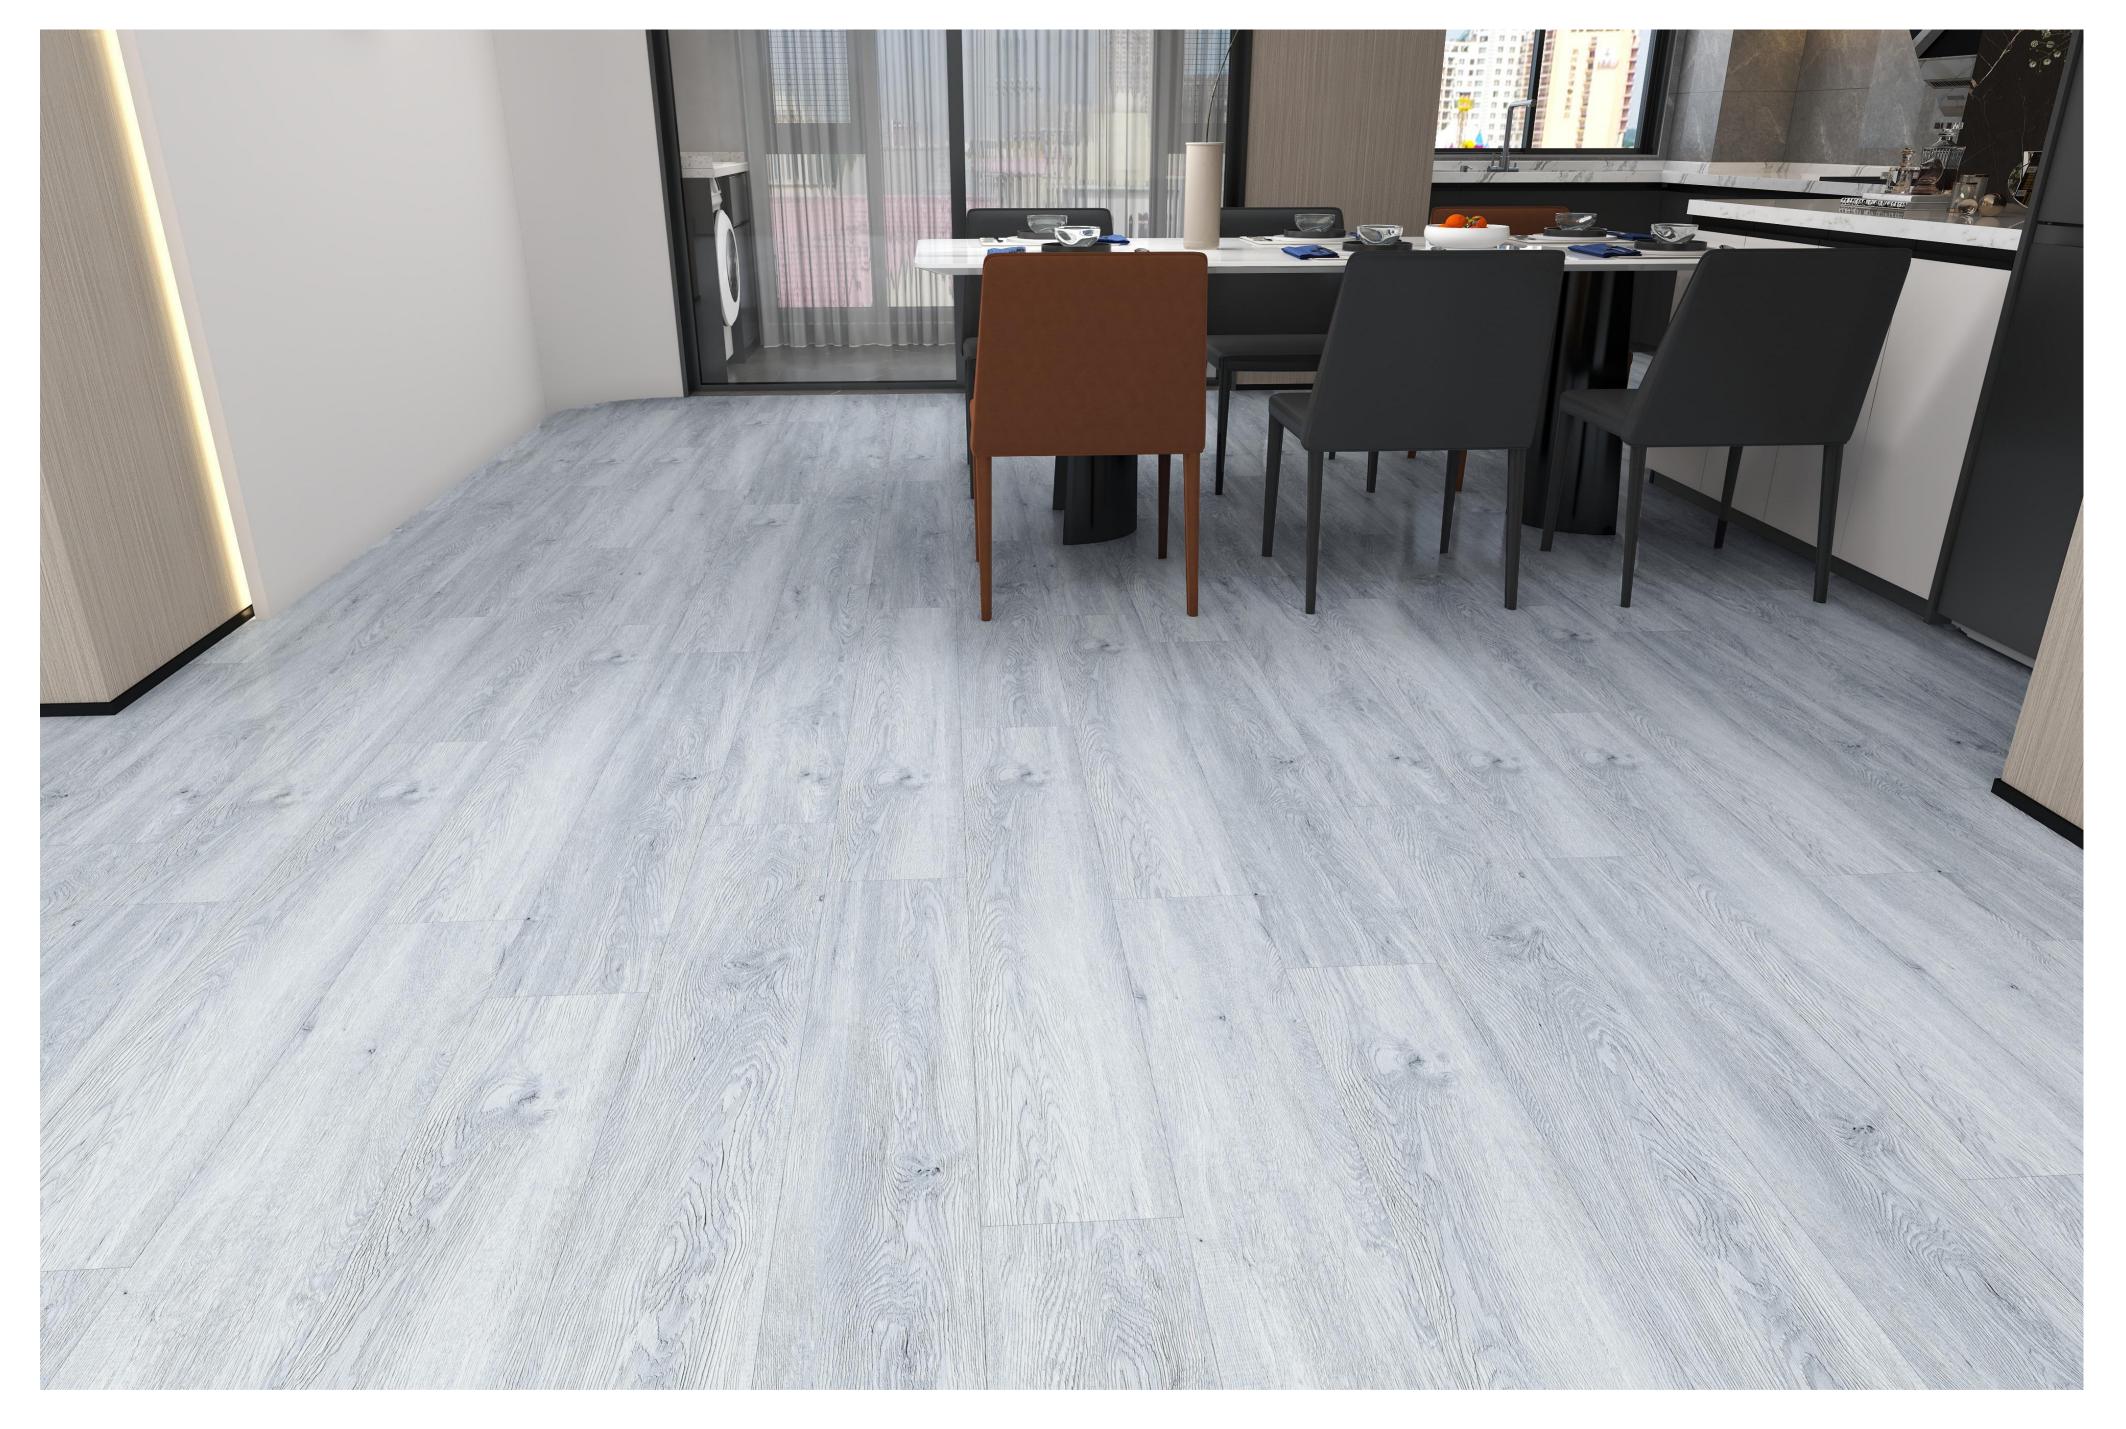

### DETAILS

mm, 1524 x 228mm, 610 x 305mm, 640 x128mm herringbone, customized

3.5mm, 4.0mm, 4.5mm, 5.0mm, 5.5mm, 6.0mm, 6.5mm, 7.0mm

0.1-1.0mm, customized

Wood Pattern, Stone Pattern, Carpet Pattern

100% virgin PVC and Calcium Carbonate